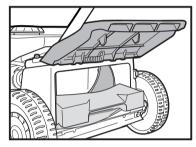

When folding or unfolding the handles, ensure that the starter switch lead is not caught or stretched (Keystart models only).

**Mulching Plug** 

(Mulch or Catch models only)

- Stop the engine and set the mower height setting.
- Mulching is most effective between height settings 4 and 10.
- Lift the rear flap and identify the support plate as shown. Note the orientation of the mulching plug.
- Insert the mulching plug into the baseplate.
- Ensure that the mulching plug is resting on the support plate and is positioned against the inside of the baseplate. Push the mulching plug down so that it rests flush against the rear cross member.
- Close the rear flap ensuring that it closes fully. The rear flap should rest on the mulching plug as shown in the sectional illustration.